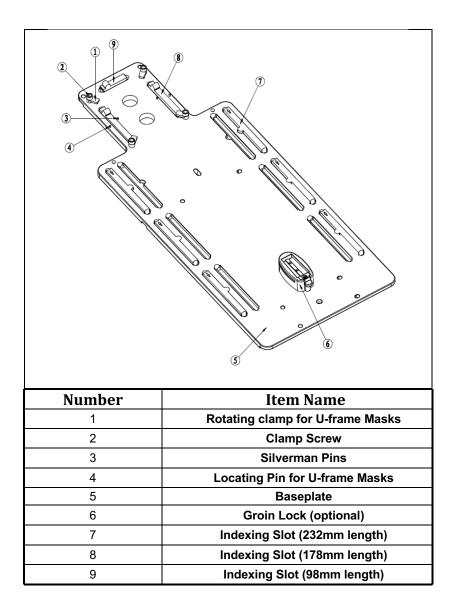

### PRODUCT DESCRIPTION

The Klarity Duo Align System is an AIO (all in one) baseplate used for immobilizing and supporting the patient during radiation therapy treatments. The baseplate fixes to the treatment couch with two indexing bars (upper and lower). It is compatible with O-type and U-frame masks for Head and Shoulder immobilization, and it is also compatible with thoracic and pelvic masks for full body positioning. It is compatible with 3 optional accessories: Groin Lock, Overhead Arm Positioner, and Leg Cushions.

### **INSTRUCTIONS FOR USE**

- 1. Attach the baseplate to the treatment table or CT Couch using two indexing bars.
- 2. Place the desired headrest onto the baseplate.
- 3. Position the patient onto the baseplate.
- 4. Place the mask onto the patient and draw directly down onto the locating pins.
- 5. If using U-frame masks, unscrew the clamps so that they can rotate over the mask frame, then tighten to secure. If using O-type masks, insert into the slot and place the block alongside to secure.